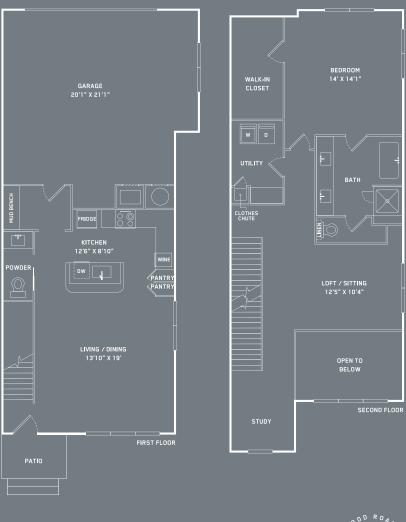

ELAN**INWOOD** 

 Style
 C2A
 SqFt.
 2291

 Bedrooms
 3
 |
 Bathrooms
 31/2

 (972)
 848
 4200
 |
 ElanInwood.com

GREYSTAR 😭 & Floor plans are artist's rendering. All dimensions are approximate. Actual product and specifications may vary in dimension or detail.