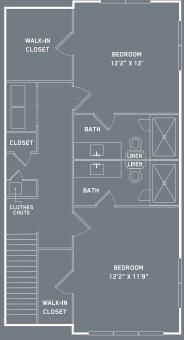

## ELAN INWOOD

THIRD FLOOR

<sup>Style</sup> C2A | <sup>SqFt.</sup> 2291 <sup>Bedrooms</sup> 3 | <sup>Bathrooms</sup> 3<sup>1</sup>/<sub>2</sub> <sup>(972)</sup> 848 4200 | ElanInwood<sup>.com</sup>

GREYSTAR 😭 & Floor plans are artist's rendering. All dimensions are approximate. Actual product and specifications may vary in dimension or detail.